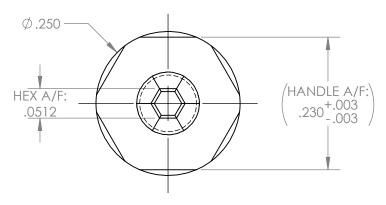

DETAIL A SCALE 6 : 1

|                                                                                                       | ESS OTHE<br>ENSIONS<br>NAME<br>A.T. |  | PECIFIED:<br>NCHES<br>DATE<br>02.21.19 | TOLERANCES:<br>X.XX= ±0.13<br>X.XXX= ±0.015<br>X.XXXX= -0.0012 |                                      | urce for Stainless Stee | _    |
|-------------------------------------------------------------------------------------------------------|-------------------------------------|--|----------------------------------------|----------------------------------------------------------------|--------------------------------------|-------------------------|------|
| MATERIAL: 465 MAGNETIC S.S.                                                                           |                                     |  |                                        |                                                                | 1.3MM HEX PRECISION MINI SCREWDRIVER |                         |      |
| THIS DRAWING IS THE PROPERTY OF STERITOOL, INC. ANY REPRODUCTIONS OR MODIFICATIONS OF THIS DRAWING OR |                                     |  |                                        |                                                                | PART NO. 11251_SP1.3                 |                         | REV: |
| ITS CONTENTS WITHOUT THE CONSENT OF STERITOOL, INC. IS PROHIBITED.                                    |                                     |  |                                        | OF STERITOOL, INC. IS                                          | SCALE: 2:1                           | SHEET 1 OF 1            | Α    |