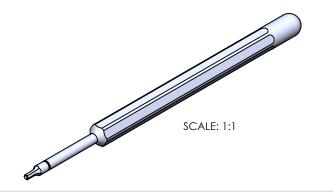

DETAIL A SCALE 6 : 1

|                                                                                                       | ESS OTHE<br>ENSIONS<br>NAME<br>A.T. |  | PECIFIED:<br>NCHES<br>DATE<br>02.21.19 | TOLERANCES:<br>X.XX= ±0.13<br>X.XXX= ±0.015<br>X.XXXX= -0.0012 |                                      | urce for Stainless Stee | _    |
|-------------------------------------------------------------------------------------------------------|-------------------------------------|--|----------------------------------------|----------------------------------------------------------------|--------------------------------------|-------------------------|------|
| MATERIAL: 465 MAGNETIC S.S.                                                                           |                                     |  |                                        |                                                                | 1.3MM HEX PRECISION MINI SCREWDRIVER |                         |      |
| THIS DRAWING IS THE PROPERTY OF STERITOOL, INC. ANY REPRODUCTIONS OR MODIFICATIONS OF THIS DRAWING OR |                                     |  |                                        |                                                                | PART NO. 11251_SP1.3                 |                         | REV: |
| ITS CONTENTS WITHOUT THE CONSENT OF STERITOOL, INC. IS PROHIBITED.                                    |                                     |  |                                        | OF STERITOOL, INC. IS                                          | SCALE: 2:1                           | SHEET 1 OF 1            | Α    |