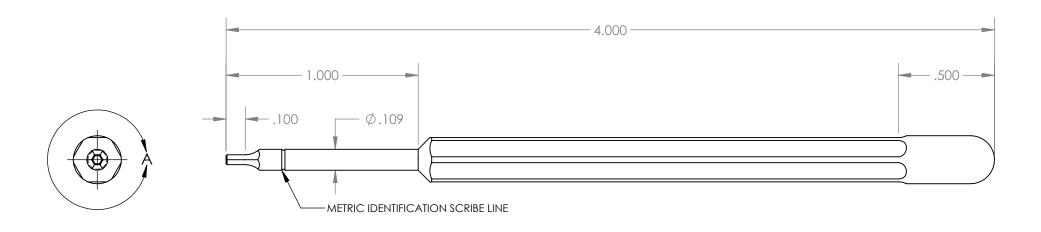

DETAIL A SCALE 6 : 1

|                                                                                                       | ESS OTHE<br>ENSIONS<br>NAME<br>A.T. |  | PECIFIED:<br>NCHES<br>DATE<br>02.21.19 | TOLERANCES:<br>X.XX= ±0.13<br>X.XXX= ±0.015<br>X.XXXX= -0.0012 |                                      | urce for Stainless Stee | _    |
|-------------------------------------------------------------------------------------------------------|-------------------------------------|--|----------------------------------------|----------------------------------------------------------------|--------------------------------------|-------------------------|------|
| MATERIAL: 465 MAGNETIC S.S.                                                                           |                                     |  |                                        |                                                                | 1.3MM HEX PRECISION MINI SCREWDRIVER |                         |      |
| THIS DRAWING IS THE PROPERTY OF STERITOOL, INC. ANY REPRODUCTIONS OR MODIFICATIONS OF THIS DRAWING OR |                                     |  |                                        |                                                                | PART NO. 11251_SP1.3                 |                         | REV: |
| ITS CONTENTS WITHOUT THE CONSENT OF STERITOOL, INC. IS PROHIBITED.                                    |                                     |  |                                        | OF STERITOOL, INC. IS                                          | SCALE: 2:1                           | SHEET 1 OF 1            | Α    |